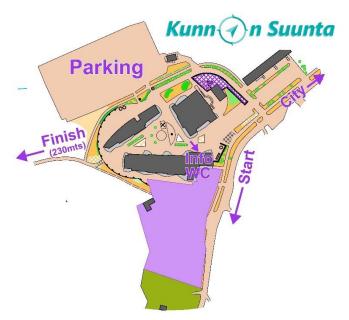

Event Center Address: Linnasmäen opisto, Lustokatu 7, 20380 Turku Parking at the Event Center.

WRE- and ECTO-points for classes Elit, HD18 and HD14.

Parking – Event Center/Info 100 m Event Center – Start 150 m, No guidance on the route. A guide map in the Info. Finish – Event Center 860 m

TOE-punching units are located near the decision poles.