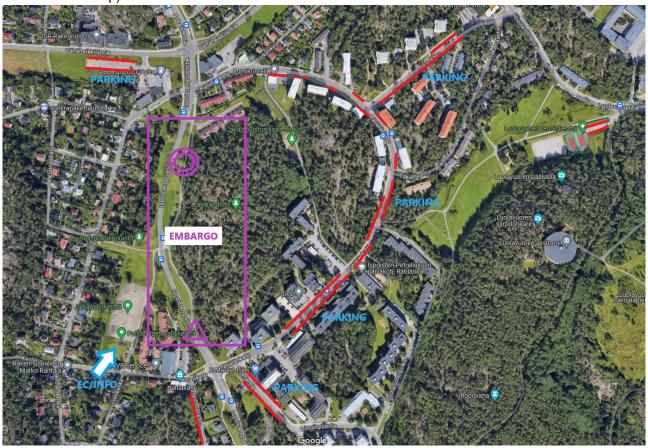

#### PreO1, 5.5.2024

Event Center Address: Wäinö Aaltosen koulutie 3, 20900 Turku Parking at the Event Center.

Map ISSOMpr2019 1:3000 / 2 m. Mapped 2024 by Kari Lehto and revised by Juha Hiirsalmi. Map is two sided. First part of the course on one side and second part on the other.

WRE- and ECTO-points for classes Elit, HD18 and HD14.

Parking – Event Center 100 m

Event Center – Start 1400 m, No guidance on the route. You can get a guide map from Info. Finish – Event Center 250 m

TOE-punching units are located near the decision poles.