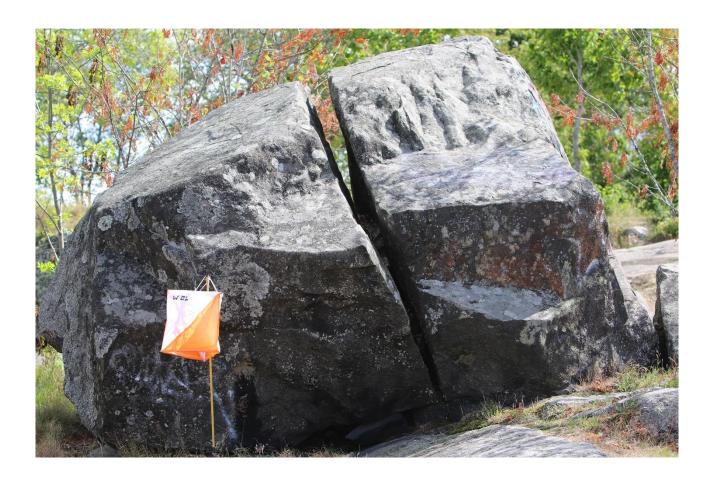

Course 300 m / 20 controls. Max time 30 min. Smooth asphalted road. 350 m from Event Center to the start and 650 m from finish to Event Center.

There are no decision poles on the course. The control flag can be seen at least at the TOE-punching unit in question. Several flags may be seen from the same place, but there is only one flag per task.

If in tasks with several flags, more flags are visible from the decision pole than described in the control description, the flags of the task are separated with sector tapes. Two long distance A-flag tasks have sector tape pointing the flag.