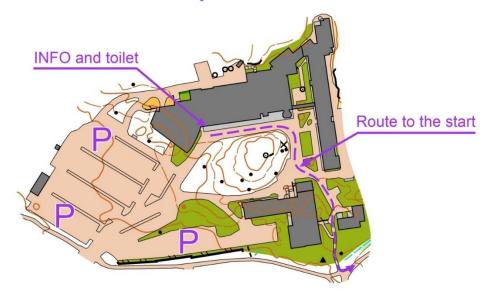

Event Center Address: Linnasmäen opisto, Lustokatu 7, 20380 Turku Parking at the Event Center.

WRE- and ECTO-points for classes Elit, HD18 and HD14.

Parking – Event Center/Info 100 m Event Center – Start 150 m, No guidance on the route. A guide map in the Info. Finish – Event Center 860 m

TOE-punching units are located near the decision poles.